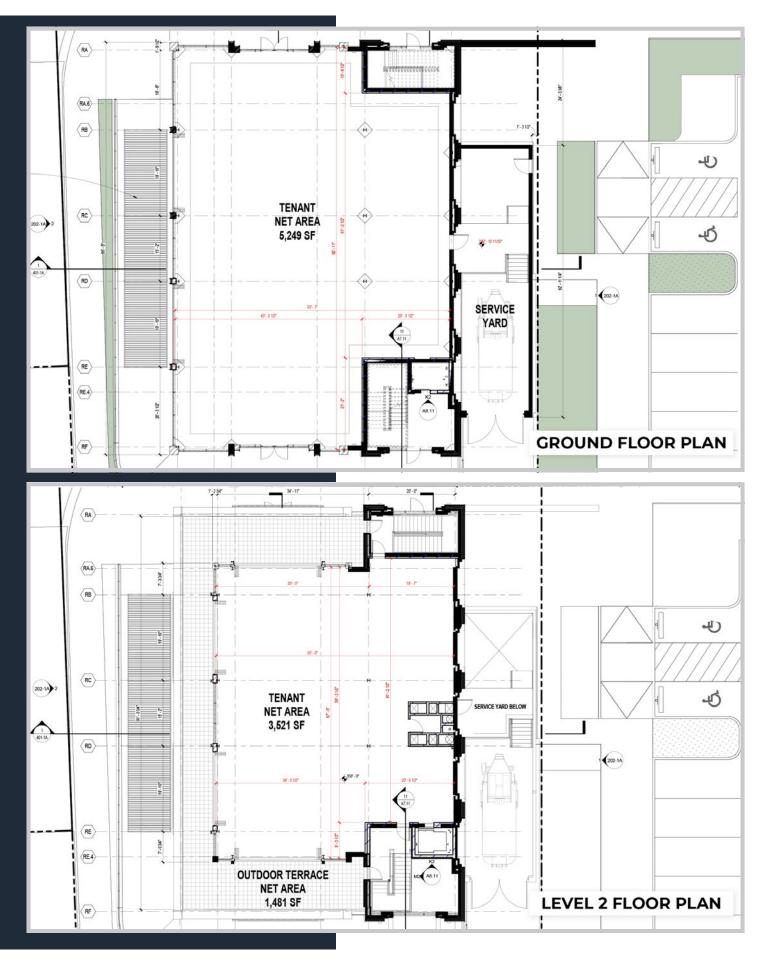

## CONTACT US FOR LEASING INFO

Multiple units available

adam@sloviscommercial.com P: (901) 794-9341 sloviscommercial.com/thestandard **The Standard Germantown** is a new, mixed-use, quality lifestyle center located at 6685 Poplar Avenue (U. S. Hwy. 72) at the southwest corner of Poplar Avenue and Kirby Parkway in Germantown, Tennessee 38138 (Memphis, TN).

This new development will be comprised of 320 residential loft units and a planned 40-unit luxury condo building, a 150-room boutique hotel, class A office and retail/restaurant/commercial space, and more than 1,000 structured parking spaces situated on a 10.11-acre site with multiple curb cuts providing access off of Poplar Avenue and Kirby Parkway.