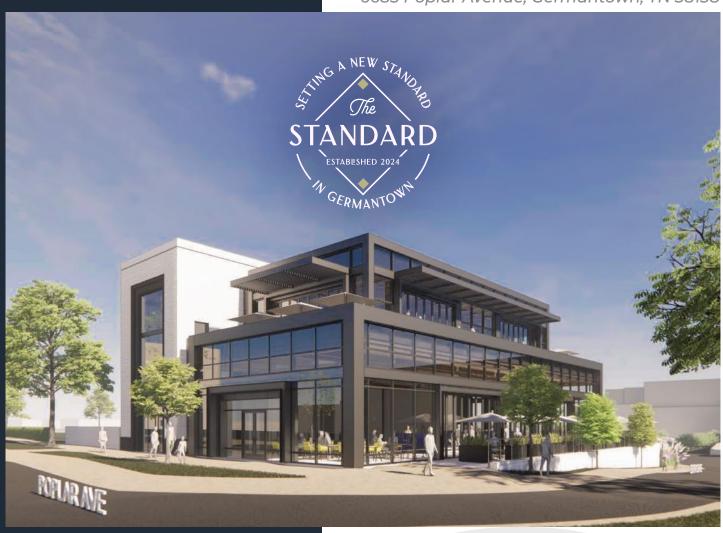

## **The Standard Germantown**

6685 Poplar Avenue, Germantown, TN 38138

## CONTACT US FOR LEASING INFO

Multiple units available

adam@sloviscommercial.com P: (901) 794-9341 sloviscommercial.com/thestandard **The Standard Germantown** is a new, mixed-use, quality lifestyle center located at 6685 Poplar Avenue (U. S. Hwy. 72) at the southwest corner of Poplar Avenue and Kirby Parkway in Germantown, Tennessee 38138 (Memphis, TN).

This new development will be comprised of 320 residential loft units and a planned 40-unit luxury condo building, a 150-room boutique hotel, class A office and retail/restaurant/commercial space, and more than 1,000 structured parking spaces situated on a 10.11-acre site with multiple curb cuts providing access off of Poplar Avenue and Kirby Parkway.

The Standard Germantown boasts modern architectural features and classic elements integrating steel and glass with natural materials.