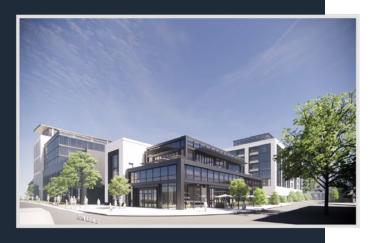

This new development will be comprised of 320 residential loft units and a planned 40-unit luxury condo building, a 150-room boutique hotel, class A office and retail/restaurant/commercial space, and more than 1,000 structured parking spaces situated on a 10.11-acre site with multiple curb cuts providing access off of Poplar Avenue and Kirby Parkway.

The Standard Germantown boasts modern architectural features and classic elements integrating steel and glass with natural materials.