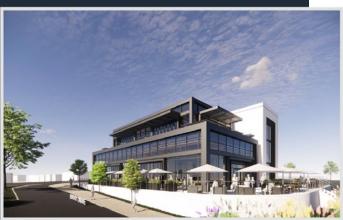

This new development will be comprised of 320 residential loft units and a planned 40-unit luxury condo building, a 150-room boutique hotel, class A office and retail/restaurant/commercial space, and more than 1,000 structured parking spaces situated on a 10.11-acre site with multiple curb cuts providing access off of Poplar Avenue and Kirby Parkway.

The Standard Germantown boasts modern architectural features and classic elements integrating steel and glass with natural materials.