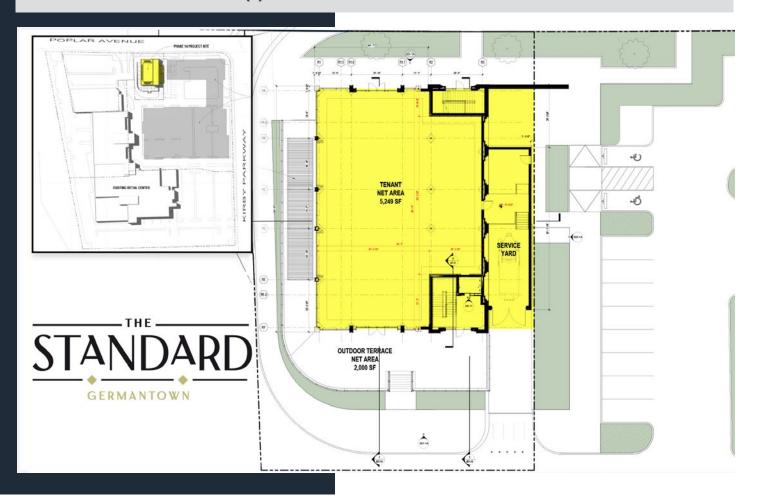

## CONTACT US FOR LEASING INFO

Multiple units available

adam@sloviscommercial.com P: (901) 794-9341 sloviscommercial.com/thestandard **The Standard Germantown** is a new, mixed-use, quality lifestyle center located at 6685 Poplar Avenue (U. S. Hwy. 72) at the southwest corner of Poplar Avenue and Kirby Parkway in Germantown, Tennessee 38138 (Memphis, TN).

This new development will be comprised of 320 residential loft units and a planned 40-unit luxury condo building, a 150-room boutique hotel, class A office and retail/restaurant/commercial space, and more than 1,000 structured parking spaces situated on a 10.11-acre site with multiple curb cuts providing access off of Poplar Avenue and Kirby Parkway.