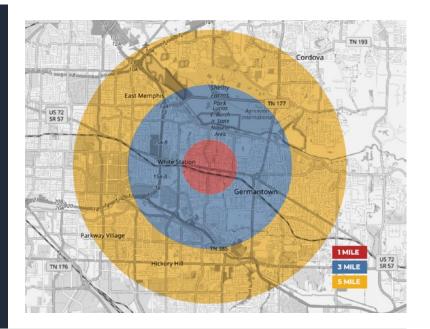

## **Facts and Figures:**

**RESIDENTIAL POPULATION** 

1 MILE RADIUS 3 MILE RADIUS 5 MILE RADIUS

6,709 61,163

213,829

**AVERAGE HOUSEHOLD INCOME** 

1 MILE RADIUS 3 MILE RADIUS 5 MILE RADIUS

\$120,588 \$91,104

\$82,603

**AVERAGE AGE** 

1 MILE RADIUS 3 MILE RADIUS 5 MILE RADIUS

42

**39** 

36

The property fronts Poplar Avenue (Hwy. 72) and Kirby Parkway. Daily traffic counts for Poplar Avenue are in excess of 42,457 vehicles per day. The area around The Standard Germantown has experienced an acceleration of office development with an increasing daytime employment due to legal, financial and medical spaces being developed and filled in the immediate area. Ninety percent (90%) of all Class "A" office buildings in the Memphis MSA are located within two (2) miles of The Standard Germantown.